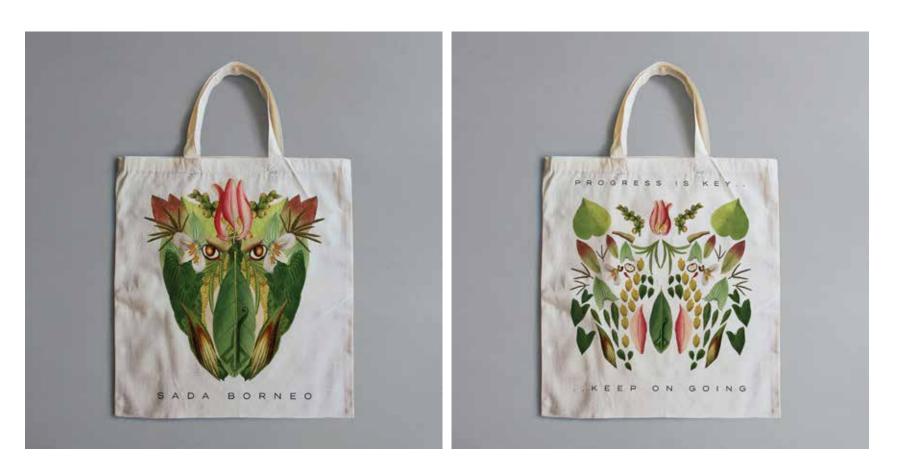

#### Sada Borneo Dedicated To You

Album cover design, artwork and merchandising for Sada Borneo's debut album entitled Dedicated To You. The illustration is a collage made to form the proboscis monkey—a species indigenous to the island of Borneo.