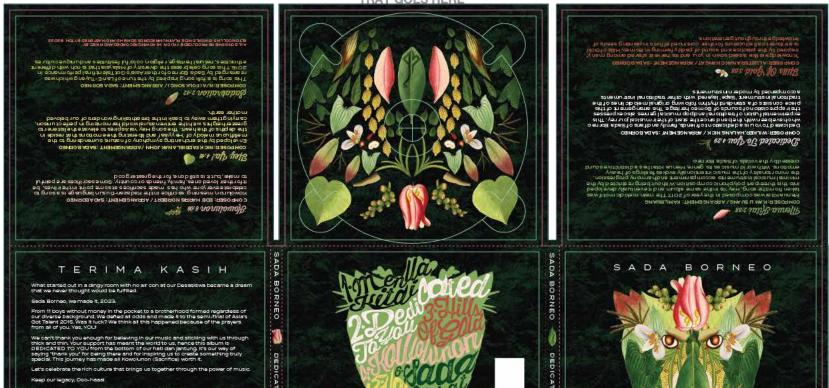

### XLBUM COVER

#### Sada Borneo Dedicated To You

Album cover design, artwork and merchandising for Sada Borneo's debut album entitled Dedicated To You. The illustration is a collage made to form the proboscis monkey—a species indigenous to the island of Borneo.

TRAY GOES HERE

#### **BACK COVER**

#### FRONT COVER

NS \*\*\*