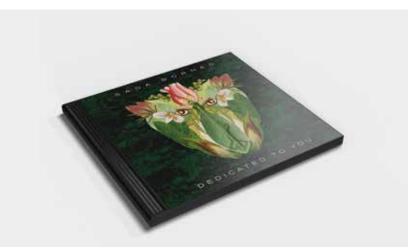

#### Sada Borneo Dedicated To You

Album cover design, artwork and merchandising for Sada Borneo's debut album entitled Dedicated To You. The illustration is a collage made to form the proboscis monkey—a species indigenous to the island of Borneo.