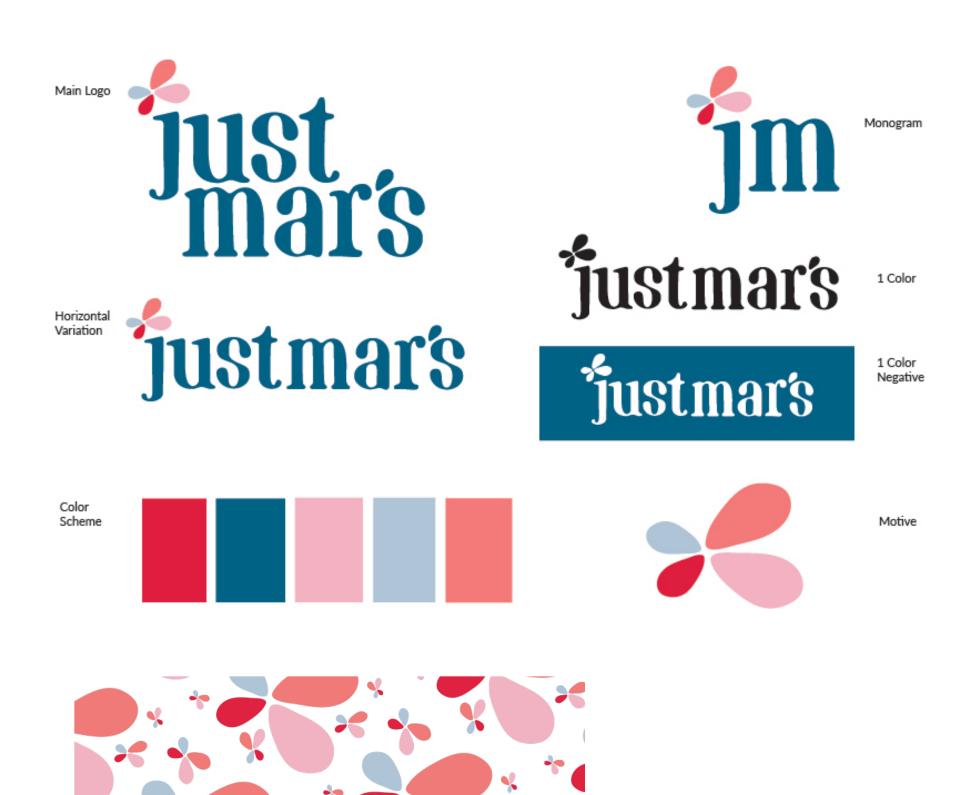

### Just Mar's

Logo design, surface pattern and web design for a Malaysian Batik brand in Malaysia. justmars.com.my

24

21

N5 \*\*\*\*