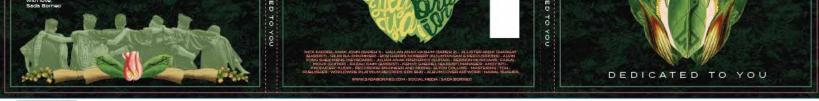

### XLBUM COVER

#### Sada Borneo Dedicated To You

Album cover design, artwork and merchandising for Sada Borneo's debut album entitled Dedicated To You. The illustration is a collage made to form the proboscis monkey—a species indigenous to the island of Borneo.

#### FRONT COVER

NS \*\*\*