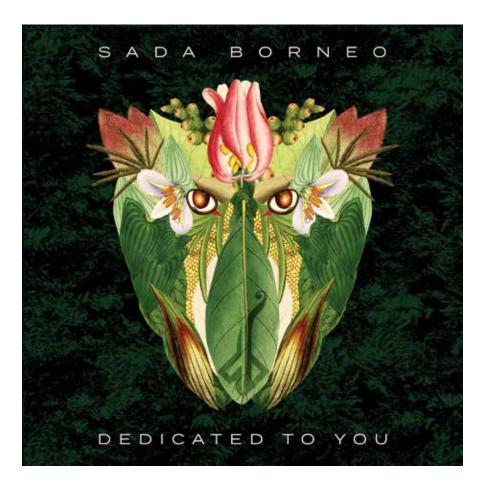

### XLBUM COVER

#### Sada Borneo Dedicated To You

Album cover design, artwork and merchandising for Sada Borneo's debut album entitled Dedicated To You. The illustration is a collage made to form the proboscis monkey—a species indigenous to the island of Borneo.