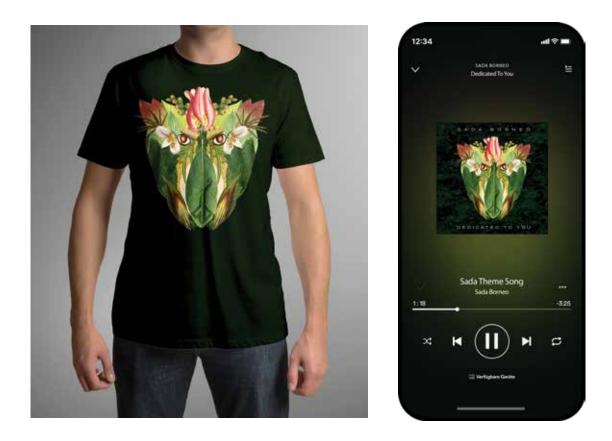

#### Sada Borneo Dedicated To You

Album cover design, artwork and merchandising for Sada Borneo's debut album entitled Dedicated To You. The illustration is a collage made to form the proboscis monkey—a species indigenous to the island of Borneo.