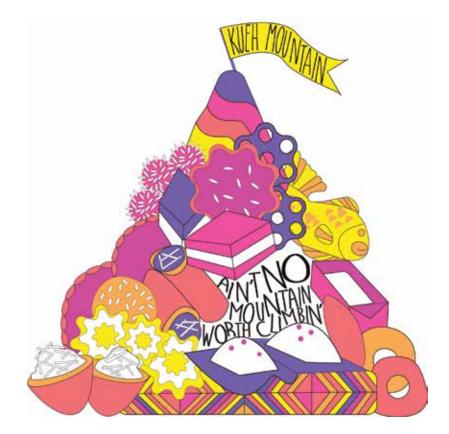

#### **Kueh Mountain Collection**

Surface patttern design based on Malaysian traditional delicacies to be incorporated into tangible products such as fabric, wallpaper, apparel and merchandise.