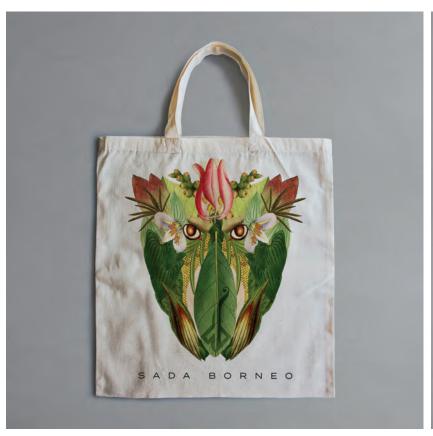

### XLBUM COVER

### Sada Borneo Dedicated To You

Album cover design, artwork and merchandising for Sada Borneo's debut album entitled Dedicated To You. The illustration is a collage made to form the proboscis monkey—a species indigenous to the island of Borneo.