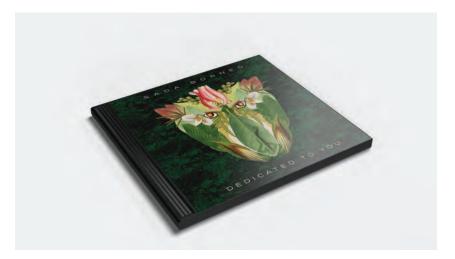

### Sada Borneo Dedicated To You

Album cover design, artwork and merchandising for Sada Borneo's debut album entitled Dedicated To You. The illustration is a collage made to form the proboscis monkey—a species indigenous to the island of Borneo.