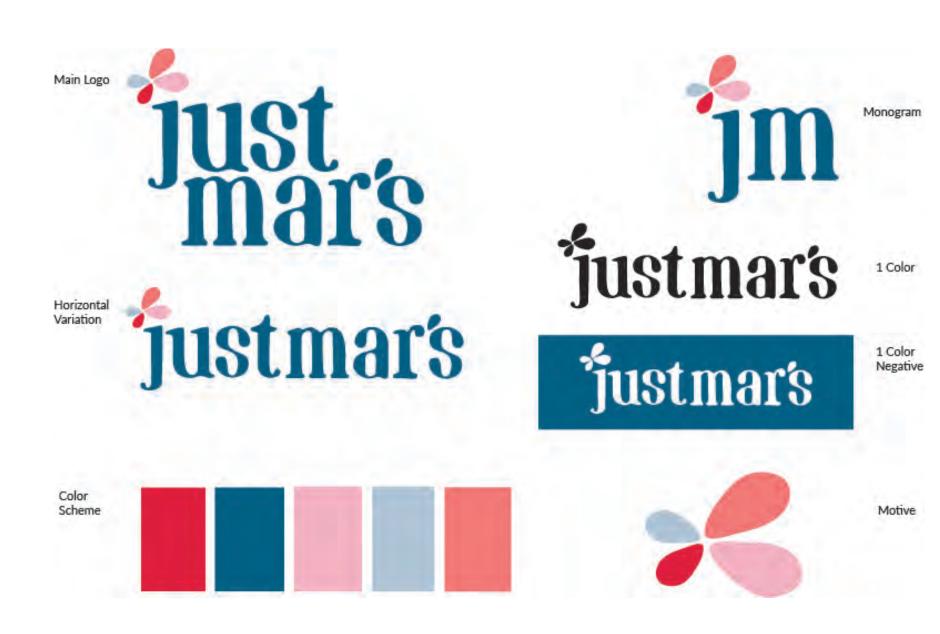

# VISU\*L IDENTITY

### Just Mar's

Logo design, surface pattern and web design for a Malaysian Batik brand in Malaysia. justmars.com.my