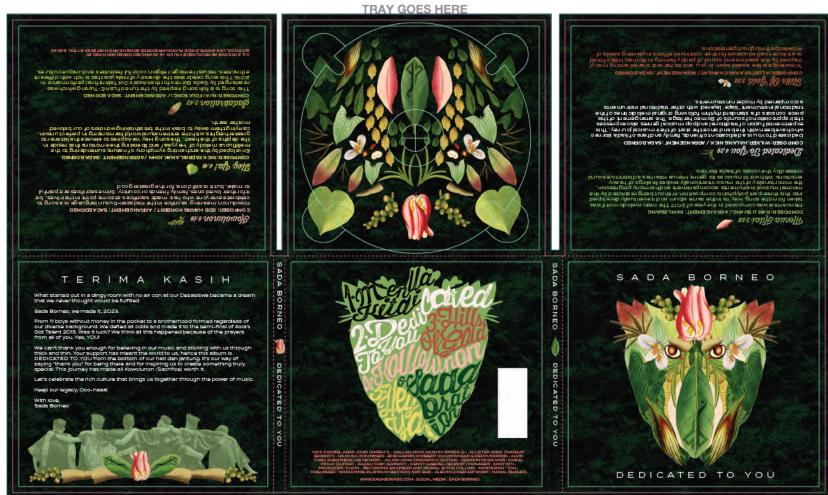

### XLBUM COVER

### Sada Borneo Dedicated To You

Album cover design, artwork and merchandising for Sada Borneo's debut album entitled Dedicated To You. The illustration is a collage made to form the proboscis monkey—a species indigenous to the island of Borneo.

BACK COVER FRONT COVER