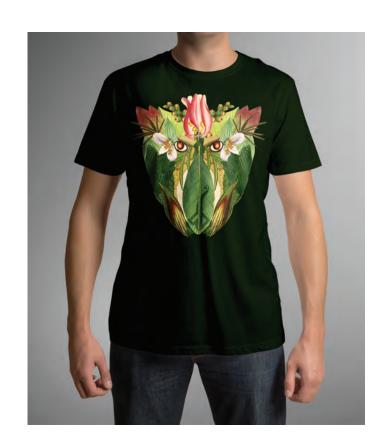

### Sada Borneo Dedicated To You

Album cover design, artwork and merchandising for Sada Borneo's debut album entitled Dedicated To You. The illustration is a collage made to form the proboscis monkey—a species indigenous to the island of Borneo.