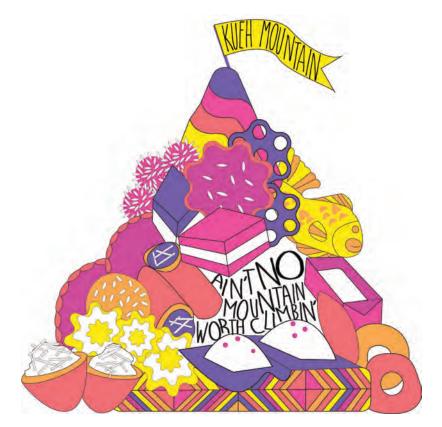

#### **Kueh Mountain Collection**

Surface pattern design based on Malaysian traditional delicacies to be incorporated into tangible products such as fabric, wallpaper, apparel and merchandise.