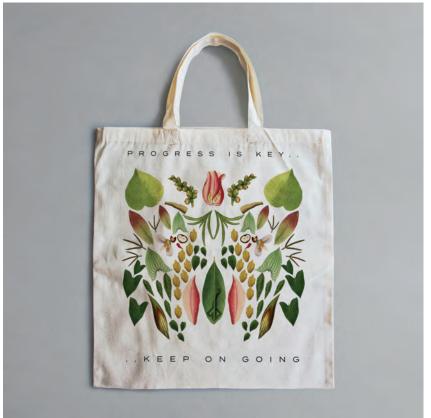

### Sada Borneo Dedicated To You

Album cover design, artwork and merchandising for Sada Borneo's debut album entitled Dedicated To You. The illustration is a collage made to form the proboscis monkey—a species indigenous to the island of Borneo.