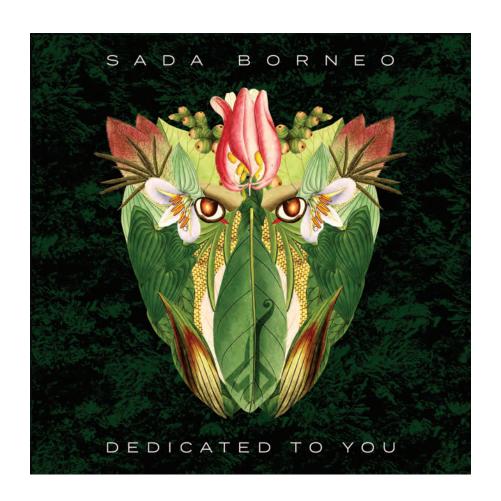

### XLBUM COVER

### Sada Borneo Dedicated To You

Album cover design, artwork and merchandising for Sada Borneo's debut album entitled Dedicated To You. The illustration is a collage made to form the proboscis monkey—a species indigenous to the island of Borneo.